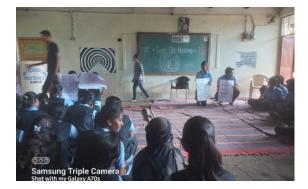

#### OCT, NOV, DEC 2024

The Green Club activity focuses on promoting environmental awareness and sustainability. Members engage in various initiatives such as tree planting, waste management, and organizing awareness campaigns. These activities aim to educate and encourage the community to adopt eco-friendly practices, fostering a greener, cleaner, and more sustainable environment.

#### **GREEN CLUB WORKSHOP**

Date :- 15/10/2024